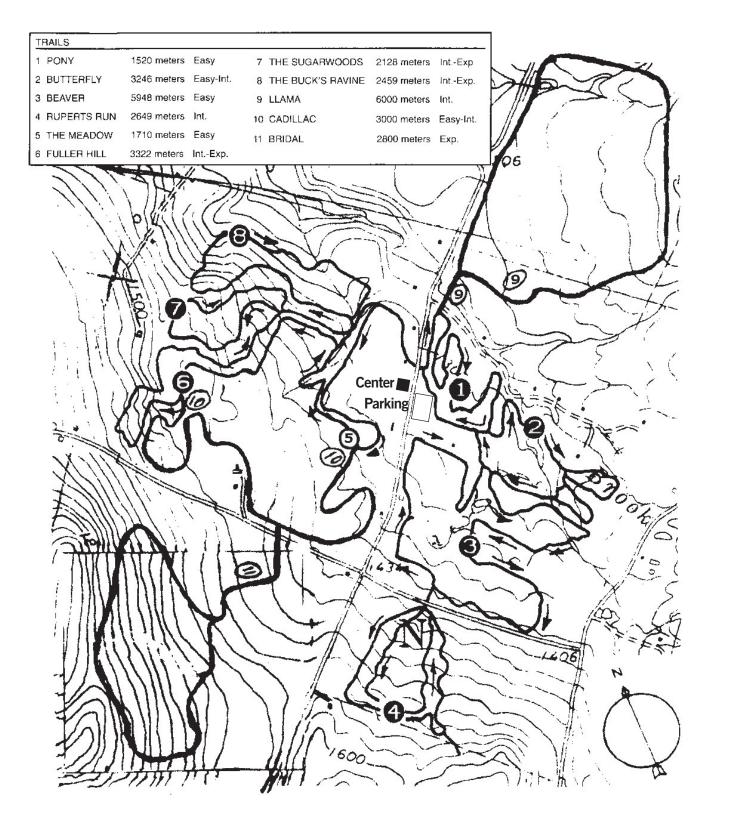

## **RENTALS**

Waxless Skis, Poles & Boots or Snowshoes: **\$14.00** daily

Children's Pulk Rentals Available

Heavy-duty, track-setting equipment

All trails are skating width and set with a single track

Trails are engineered and graded for the average skier's ultimate enjoyment