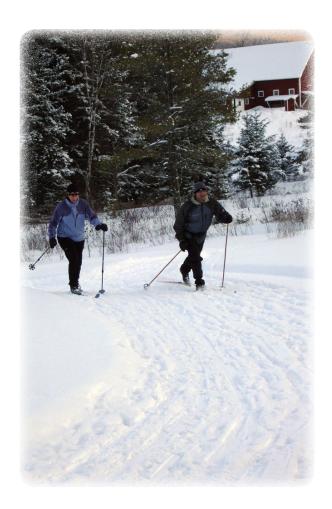

## **RENTALS**

Waxless Skis, Poles & Boots or Snowshoes: **\$14.00** daily

Children's Pulk Rentals Available

Heavy-duty, track-setting equipment

All trails are skating width and set with a single track

Trails are engineered and graded for the average skier's ultimate enjoyment