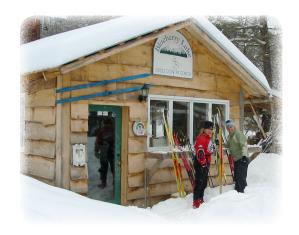

Well-behaved dogs allowed (please clean up after them)

Equipment rentals, lessons, candy bars and water